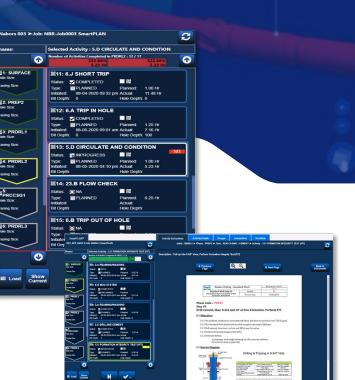

## SmartPLAN™

7x0 9142 ( 145 4214 ) ( 16 4212 6 Abres | 3.7 Buts

The digitalization of well and rig operations. The SmartPLAN<sup>™</sup> tool seamlessly manages both the operator's and drilling contractor's workflows to deliver digital drilling recipes that optimize efficiency and improve performance.

### Consolidated Workflows

Enable digitalization of the operator's and drilling contractor's workflows. This maximizes efficiency and promotes transparency in the drilling process. Stepby-step driller instructions are presented on an intuitive user interface.