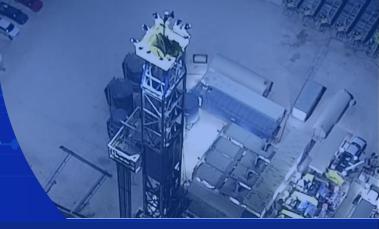

## LED Crown-Mounted Lighting System

Canrig's ILLUMIC Lighting System is designed to maximize workers' visibility and overall wellsite illumination, using energy efficient and maintenance free light-emitting diode, LED, fixtures. Offering more reach and foot candles per square foot, ILLUMIC does not require any adjustments to the footprint of the crown.

## **KEY FEATURES**

Seamless installation with our custom crown-mounted framing

Lower energy consumption increases LED life span 10+ years

Fuel savings of 29 gal/day with a reduction of 213 kw/hr to lessen carbon emissions

Lower overall noise on rigsite when replacing light towers

Maintenance-free LEDs increase energy efficiency and reliability

Automatic on/off capabilities based on available light, adding additional energy savings

Each LED kit offers between 600K- 1M lumens with 2-to-4-foot candles in a 150' radius from the rig floor

| Rig Floor Lighting<br>Radius | Foot-Candles<br>(measured w/ light meter) |
|------------------------------|-------------------------------------------|
| 25 ft                        | 10-12 ft/c                                |
| 50 ft                        | 9-11 ft/c                                 |
| 75 ft                        | 7-10 ft/c                                 |
| 100 ft                       | 6-9 ft/c                                  |
| 125 ft                       | 4-6 ft/c                                  |
| 150 ft                       | 2-4 ft/c                                  |