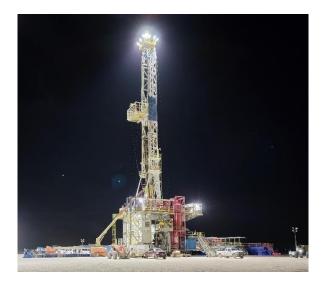

## LED Crown-Mounted Lighting System

Canrig's ILLUMIC Lighting System is designed to maximize workers' visibility and overall wellsite illumination, using energy efficient and maintenance free light-emitting diode, LED, fixtures. Offering more reach and foot candles per square foot, ILLUMIC does not require any adjustments to the footprint of the crown.

## **KEY FEATURES**

Seamless installation with our custom crown-mounted framing

Lower energy consumption increases LED life span 10+ years

Fuel savings of 29 gal/day with a reduction of 213 kw/hr to lessen carbon emissions

Lower overall noise on rigsite when replacing light towers

Maintenance-free LEDs increase energy efficiency and reliability

Automatic on/off capabilities based on available light, adding additional energy savings

Each LED kit offers between 600K- 1M lumens with 2-to-4-foot candles in a 150' radius from the rig floor

| Rig Floor Lighting<br>Radius | Foot-Candles<br>(measured w/ light meter) |
|------------------------------|-------------------------------------------|
| 25 ft                        | 10-12 ft/c                                |
| 50 ft                        | 9-11 ft/c                                 |
| 75 ft                        | 7-10 ft/c                                 |
| 100 ft                       | 6-9 ft/c                                  |
| 125 ft                       | 4-6 ft/c                                  |
| 150 ft                       | 2-4 ft/c                                  |