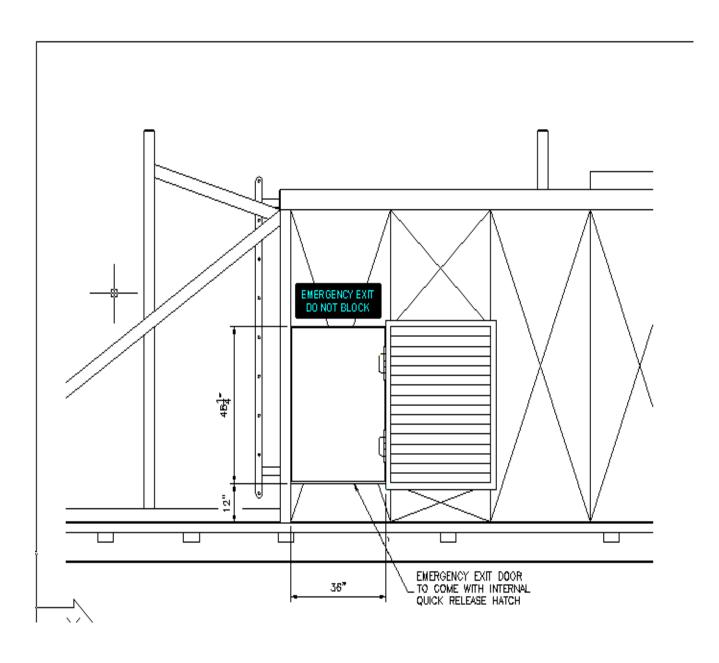

## **SAFETY BULLETIN SB002**

From: Tesco Products-Applications

**Date: Jan 23 02** 

Re: Winter Buildings

A potential hazard has been noted on Hydraulic Units installed in winter buildings Tesco number 3163. There is no means of egress from the right rear of the building in case of an emergency.

Tesco recommends the installation of an escape hatch with a quick release handle in the last panel on the right side opposite the man door. An upgrade kit can be supplied by Tesco if requested. Please see attached drawing for details.